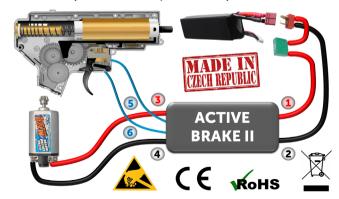

## **ACTIVE BRAKE II**

## How connect device into the gun

- 1) Red wire lead to the battery positive (leads with black wire) Add fuse on this wire close to the battery (included in package)
- 2) Black wire lead to the battery negative (leads with red wire)
- 3) Red wire lead to the motor positive (leads with blue wires)
- 4) Black wire lead to the motor negative (leads with blue wires)
- **5)** Blue wire lead to the one trigger contact in the mechabox
- **6)** Blue wire lead to the another trigger contact in the mechabox

Be extra sure to connect wires appropriately, otherwise you could destroy the device, weapon or battery.